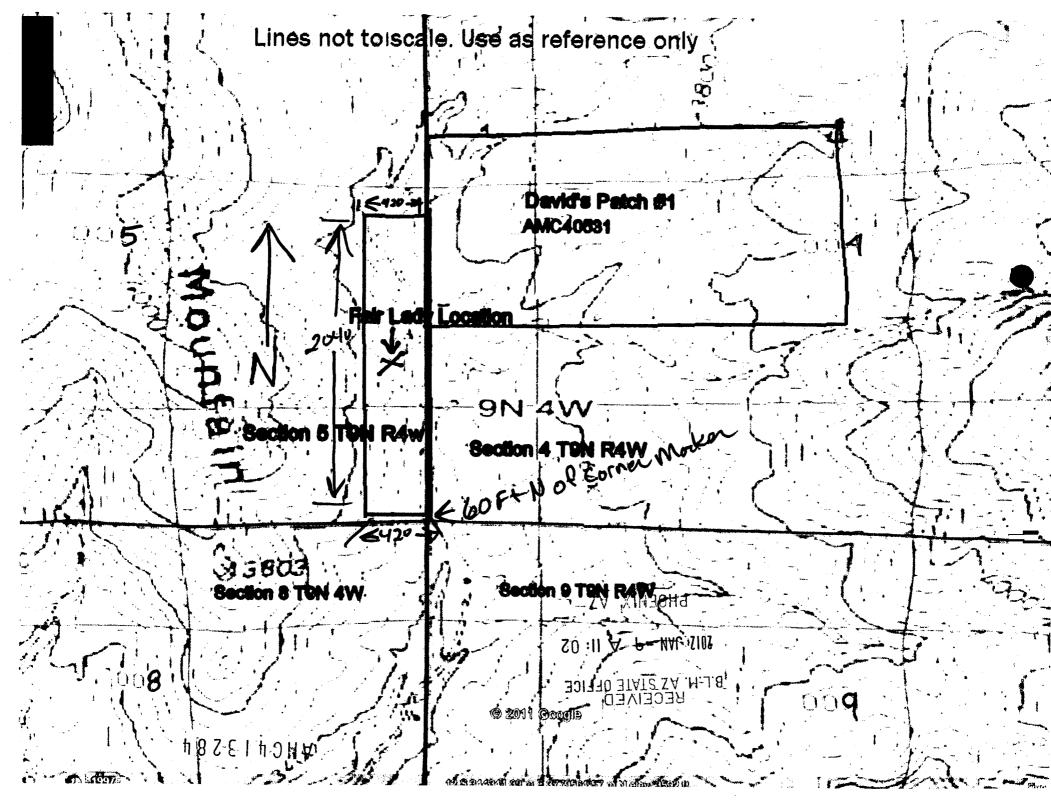

The claim is an excess length. A 20 acre placer claim cannot exceed one mile in length (1320 feet). Your claim is 2040 feet in length. Also, per 43 Code of Federal Regulations (CFR) 3833.21(b)(4), you may not amend your claim to increase the width of your mining claim.