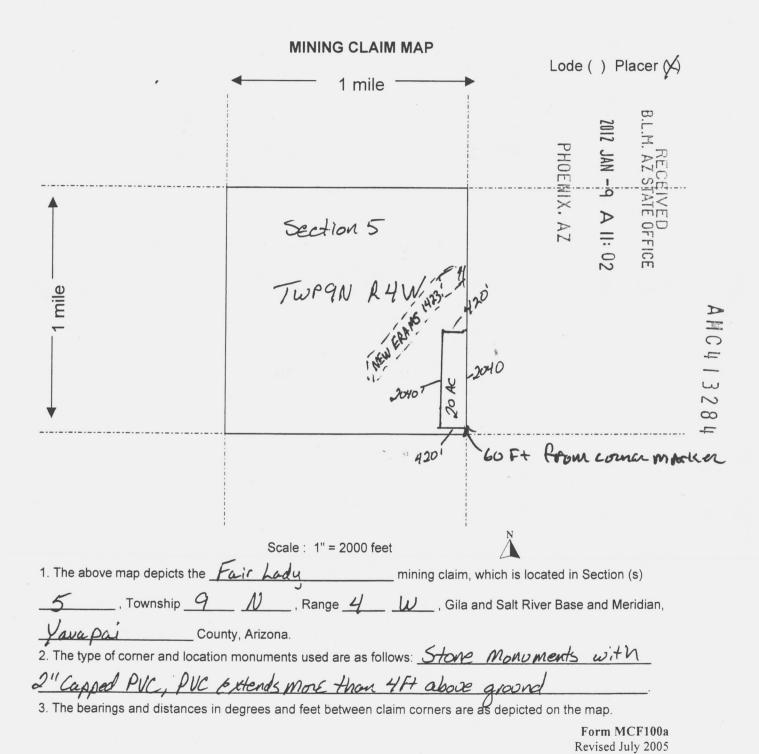

The claim is an excess length. A 20 acre placer claim cannot exceed one mile in length (1320 feet). Your claim is 2040 feet in length. Also, per 43 Code of Federal Regulations (CFR) 3833.21(b)(4), you may not amend your claim to increase the width of your mining claim.