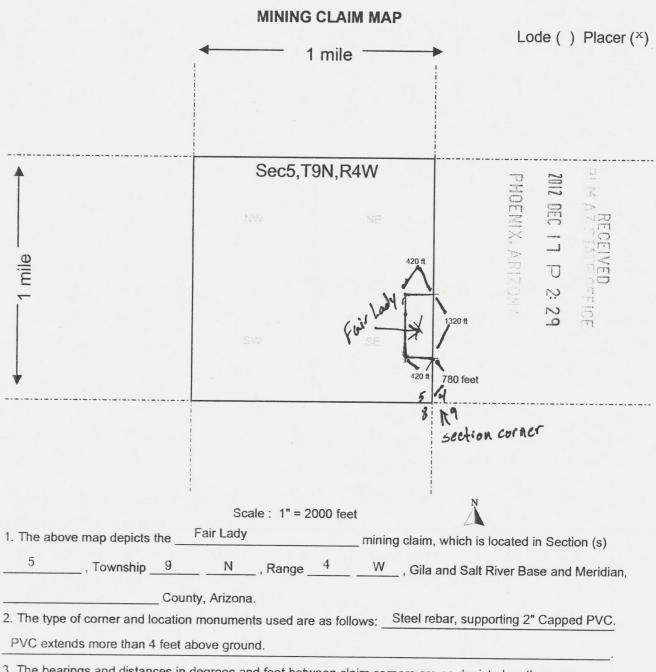

## Mining Claim Location Notice(s) - Amendment(s) Required

Pursuant to Title 43 Code of Federal Regulations (CFR) 3832.1, this office received your notices of location for recording mining claims. In accordance with 43 CFR 3832.12, the claims listed above cannot be accepted as filed and must be amended as noted below.

The claim is an excess length. A 20 acre placer claim cannot exceed one mile in length (1320 feet). Your claim is 2040 feet in length. Also, per 43 Code of Federal Regulations (CFR) 3833.21(b)(4), you may not amend your claim to increase the width of your mining claim.

You must file an amendment for each claim listed above to correct the defects identified. There is a \$10 BLM processing fee for each amendment. We must receive the amendments within 30 days of your receipt of this notice. If the amendments are not received within the 30-day timeframe the mining claims will be declared null and void.